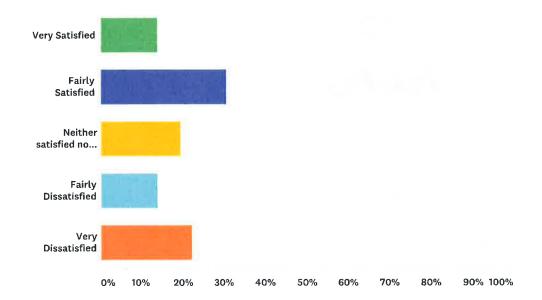

## Q6 How satisfied are you with the information provided in your written statement of factoring services?

| ANSWER CHOICES                     | RESPONSES |    |
|------------------------------------|-----------|----|
| Very Satisfied                     | 19.44%    | 7  |
| Fairly Satisfied                   | 38.89%    | 14 |
| Neither Satisfied nor Dissatisfied | 22.22%    | 8  |
| Fairly Dissatisfied                | 13.89%    | 5  |
| Very Dissatisfied                  | 5.56%     | 2  |
| TOTAL                              |           | 36 |