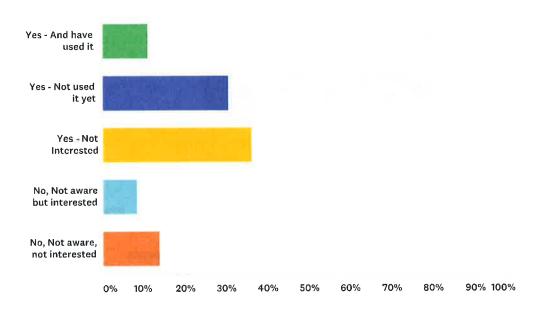

# Q4 Are you aware of the Association's Online Customer Portal - My Cloch (my.clochhousing.org.uk) - where you can view invoices and pay your account?

| ANSWER CHOICES                | RESPONSES |    |
|-------------------------------|-----------|----|
| Yes - And have used it        | 11.11%    | 4  |
| Yes - Not used it yet         | 30.56%    | 11 |
| Yes - Not Interested          | 36.11%    | 13 |
| No, Not aware but interested  | 8,33%     | 3  |
| No, Not aware, not interested | 13.89%    | 5  |
| TOTAL                         |           | 36 |