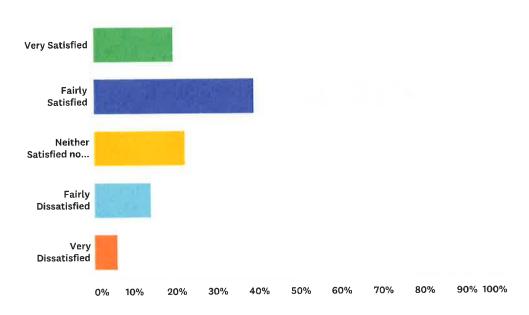

## Q1 Taking everything into account, how satisfied or dissatisfied are you with the factoring services provided by Cloch Housing Association Ltd?

| ANSWER CHOICES                     | RESPONSES |    |
|------------------------------------|-----------|----|
| Very Satisfied                     | 19.44%    | 7  |
| Fairly Satisfied                   | 33.33%    | 12 |
| Neither Satisfied nor Dissatisfied | 13.89%    | 5  |
| Fairly Dissatisfied                | 16.67%    | 6  |
| Very Dissatisfied                  | 16.67%    | 6  |
| TOTAL                              |           | 36 |