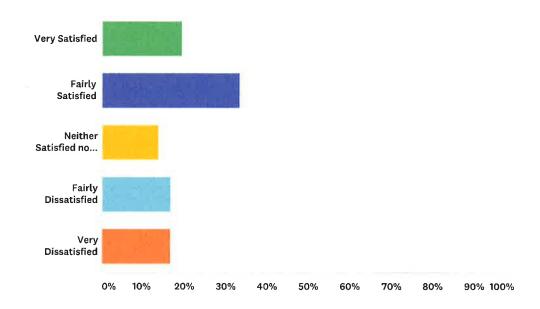

## Q1 Taking everything into account, how satisfied or dissatisfied are you with the factoring services provided by Cloch Housing Association Ltd?

| ANSWER CHOICES                     | RESPONSES |    |
|------------------------------------|-----------|----|
| Very Satisfied                     | 19.44%    | 7  |
| Fairly Satisfied                   | 33.33%    | 12 |
| Neither Satisfied nor Dissatisfied | 13.89%    | 5  |
| Fairly Dissatisfied                | 16.67%    | 6  |
| Very Dissatisfied                  | 16.67%    | 6  |
| TOTAL                              |           | 36 |