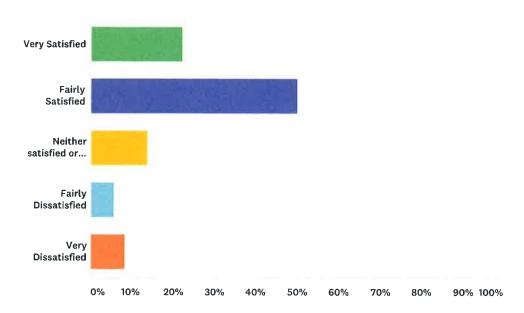

### Q7 How satisfied are you that the Association's invoice is clear and easy to understand?

| ANSWER CHOICES                    | RESPONSES |    |
|-----------------------------------|-----------|----|
| Very Satisfied                    | 22.22%    | 8  |
| Fairly Satisfied                  | 50.00%    | 18 |
| Neither satisfied or Dissatisfied | 13.89%    | 5  |
| Fairly Dissatisfied               | 5.56%     | 2  |
| Very Dissatisfied                 | 8.33%     | 3  |
| TOTAL                             |           | 36 |