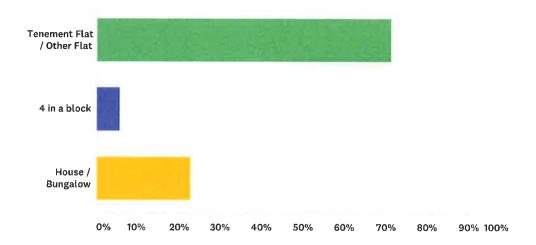

#### Q11 Which type of property do you live in?

Answered: 35 Skipped: 1

| ANSWER CHOICES             | RESPONSES |    |
|----------------------------|-----------|----|
| Tenement Flat / Other Flat | 71.43%    | 25 |
| 4 in a block               | 5.71%     | 2  |
| House / Bungalow           | 22.86%    | 8  |
| TOTAL                      |           | 35 |