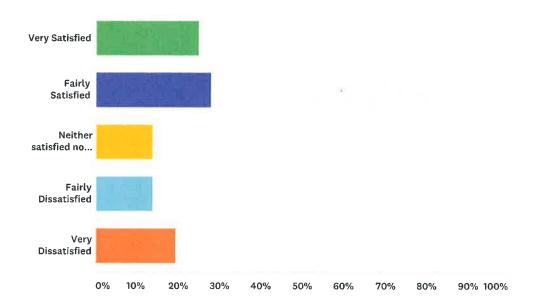

## Q1 Taking everything into account, how satisfied or dissatisfied are you with the factoring services provided by Cloch Housing Association Ltd?

| ANSWER CHOICES                     | RESPONSES |    |
|------------------------------------|-----------|----|
| Very Satisfied                     | 19.44%    | 7  |
| Fairly Satisfied                   | 33.33%    | 12 |
| Neither Satisfied nor Dissatisfied | 13.89%    | 5  |
| Fairly Dissatisfied                | 16.67%    | 6  |
| Very Dissatisfied                  | 16.67%    | 6  |
| TOTAL                              |           | 36 |