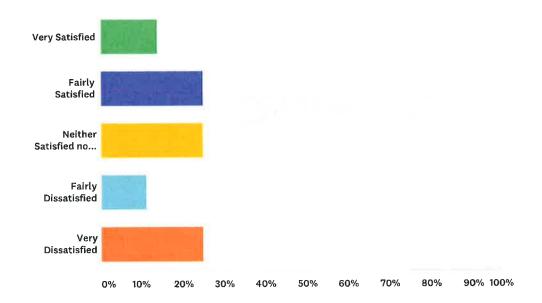

#### Q8 How satisfied are you with the Association's repairs service?

Answered: 36 Skipped: 0

| ANSWER CHOICES                     | RESPONSES |    |
|------------------------------------|-----------|----|
| Very Satisfied                     | 13.89%    | 5  |
| Fairly Satisfied                   | 25.00%    | 9  |
| Neither Satisfied nor Dissatisfied | 25.00%    | 9  |
| Fairly Dissatisfied                | 11.11%    | 4  |
| Very Dissatisfied                  | 25.00%    | 9  |
| TOTAL                              |           | 36 |