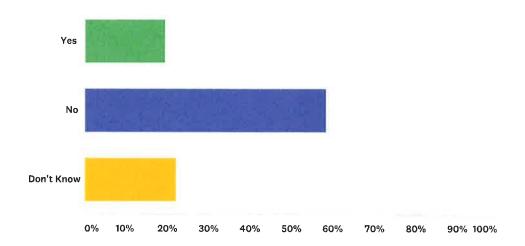

### Q3 Have you seen any improvement in the factoring services in the last 2 years?

| ANSWER CHOICES | RESPONSES |    |
|----------------|-----------|----|
| Yes            | 19.44%    | 7  |
| No             | 58.33%    | 21 |
| Don't Know     | 22.22%    | 8  |
| TOTAL          |           | 36 |