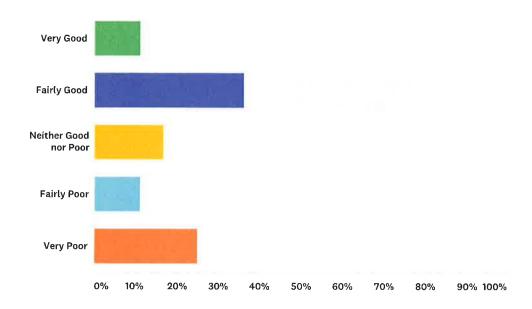

## Q5 Taking into account the services we provide, do you think that the Management Fee represents good or poor value for money? Is it...

| ANSWER CHOICES        | RESPONSES |    |
|-----------------------|-----------|----|
| Very Good             | 11.11%    | 4  |
| Fairly Good           | 36.11%    | 13 |
| Neither Good nor Poor | 16.67%    | 6  |
| Fairly Poor           | 11.11%    | 4  |
| Very Poor             | 25.00%    | 9  |
| TOTAL                 |           | 36 |