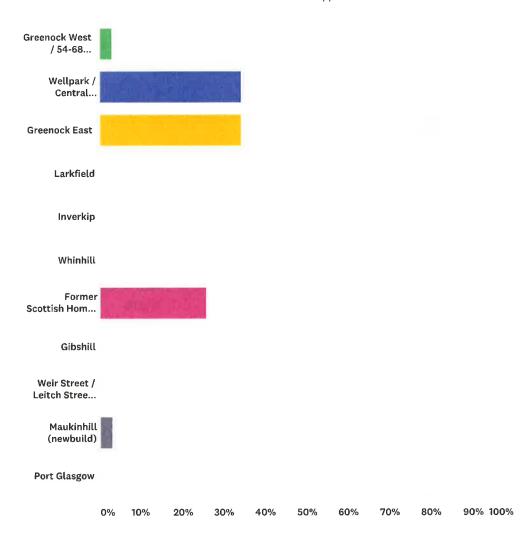

#### Q12 Which housing area do you live in?

Answered: 35 Skipped: 1

| ANSWER CHOICES                                                        | RESPONSES |    |
|-----------------------------------------------------------------------|-----------|----|
| Greenock West / 54-68 Dempster Street                                 | 2.86%     | 1  |
| Wellpark / Central Greenock                                           | 34.29%    | 12 |
| Greenock East                                                         | 34.29%    | 12 |
| Larkfield                                                             | 0.00%     | 0  |
| Inverkip                                                              | 0.00%     | 0  |
| Whinhill                                                              | 0.00%     | 0  |
| Former Scottish Homes Properties (Strone Maukinhill / Cartsburn etc.) | 25.71%    | 9  |
| Gibshill                                                              | 0.00%     | 0  |
| Weir Street / Leitch Street CHP Area                                  | 0.00%     | 0  |
| Maukinhill (newbuild)                                                 | 2.86%     | 1  |
| Port Glasgow                                                          | 0.00%     | 0  |
| TOTAL                                                                 |           | 35 |