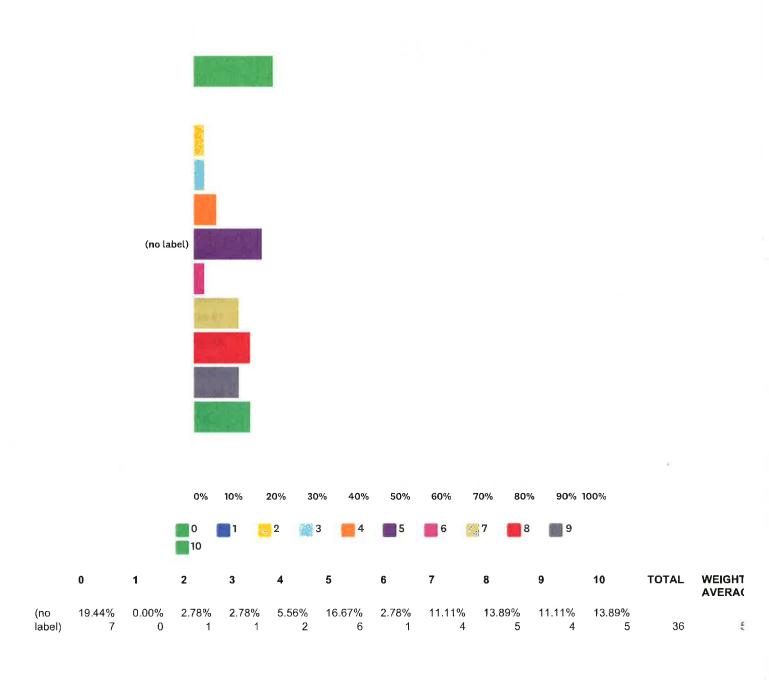

## Q2 How likely would you be to recommend the Association as a factor to family or friends, on a scale of 0 to 10, where 0 is not at all likely and 10 is extremely likely?

Answered: 36 Skipped: 0