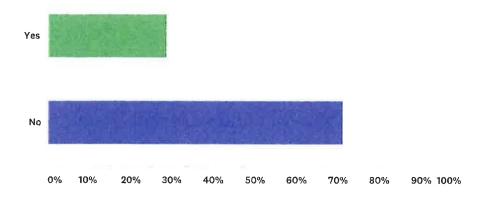

### Q3 Have you seen any improvement in the factoring services in the last 2 years?

| ANSWER CHOICES | RESPONSES |    |
|----------------|-----------|----|
| Yes            | 19.44%    | 7  |
| No             | 58.33%    | 21 |
| Don't Know     | 22.22%    | 8  |
| TOTAL          |           | 36 |